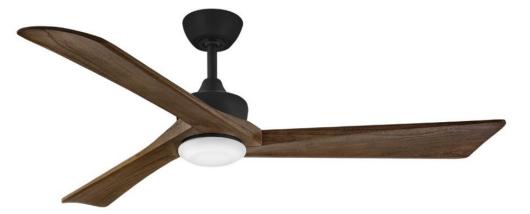

## SCULPT

SCULPT 60" LED FAN

## 903660FMB-LDD

Sculpt defines modern elegance. Its Solid Wood blades are complemented by a clean etched opal glass, seamlessly adding the adequate amount of contemporary character. Sculpt features solid wood blades and is available in Matte Black with Walnut blades or Graphite with Driftwood blades. Sculpt is DAMP rated, making it perfect for both interior and outdoor settings.

## HINKLEY

FINISH: Matte Black GLASS: Etched Opal WIDTH: 60" HEIGHT: 15.3" BLADE COUNT: 3

HINKLEY 33000 Pin Oak Parkway Avon Lake, OH 44012 PHONE: (440) 653-5500 Toll Free: 1 (800) 446-5539 hinkley.com