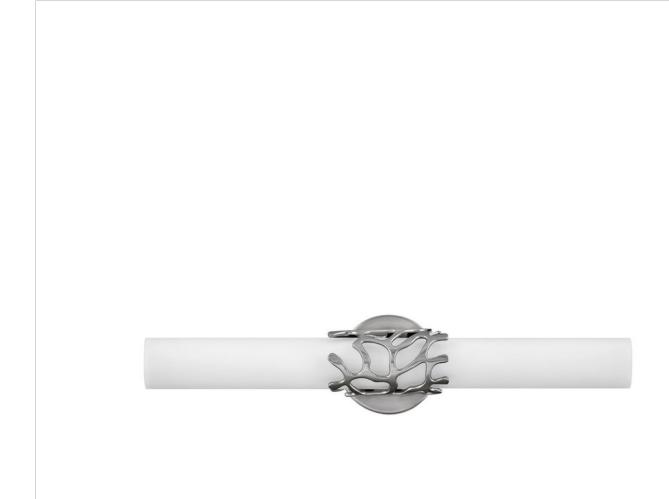

## 50872BN

Projecting a sense of maritime wonder, Lyra embraces modern technology without sacrificing its timeless coastal allure. An eye-catching die-cast coral bracelet centers the design and wraps etched opal glass. The transitional silhouette can be mounted horizontally or vertically with an unseen Invismount system that showcases the clean, elegant look. Offered in a Brushed Nickel finish, Lyra is sure to embellish any space.

FINISH: Brushed Nickel GLASS: Etched Opal

WIDTH: 22.5" HEIGHT: 4.8"

LIGHT SOURCE: Integrated LED WATTAGE: 36w LED \*Included

**HINKLEY** 33000 Pin Oak Parkway Avon Lake, OH 44012 **PHONE: (440) 653-5500** Toll Free: 1 (800) 446-5539 hinkley.com