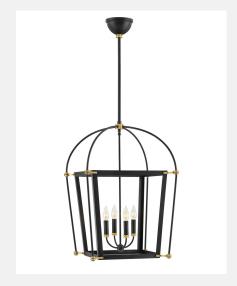

## **Medium Open Frame 4055BK**

ITEM NUMBER 4055BK **BRAND** Hinkley Lighting MATERIAL Steel **HEIGHT** 29.5" WIDTH 20.0" VOLTAGE 120v WATTAGE 4-60w Cand. CERTIFICATION C-US Dry Rated

- This stem hung fixture may be hung on a sloped ceiling.
- This fixture includes multiple down stems in various lengths to customize the installation height of the fixture, including one 6" stem and two 12" stems.
- Suitable for use in dry (indoor) locations as defined by NEC and CEC. Meets United States UL Underwriters Laboratories & CSA Canadian Standards Association Product Safety Standards
- For complete warranty information visit (hyperlink)
- 15 year finish warranty
- Lifetime warranty on electrical wiring and components
- Merging the best of traditional and modern elements, with a sophisticated and streamlined silhouette perfect for any space
- Striking black finish enhances design

FINISH Black with Heritage Brass accents

AT HINKLEY, WE EMBRACE THE DESIGN PHILOSOPHY THAT YOU CAN MERGE TOGETHER THE LIGHTING, FURNITURE, ART, COLORS AND ACCESSORIES YOU LOVE INTO A BEAUTIFUL ENVIRONMENT THAT DEFINES YOUR OWN PERSONAL STYLE. WE HOPE YOU WILL BE INSPIRED BY OUR COMMITMENT TO KEEP YOUR 'LIFE AGLOW.'