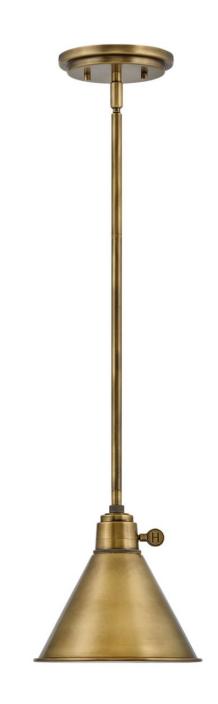

## SMALL PENDANT | 3697HB

Sleek and chic, Arti embodies minimalist elegance with its streamlined modern design. Inspired by a traditional articulating light, Arti comes fully adjustable as a sconce or pendant, updated with well-designed, practical details. All sconces come with a removable fabric cord and optional cord covers. Available in multiple finishes, Arti is a seamless integration to any space.

FINISH: Heritage Brass

**WIDTH**: 7.8" **HEIGHT**: 8.3"

LIGHT SOURCE: Socket WATTAGE: 1-60w Med.

HINKLEY 33000 Pin Oak Parkway Avon Lake, OH 44012 **PHONE: (440) 653-5500** Toll Free: 1 (800) 446-5539 hinkley.com