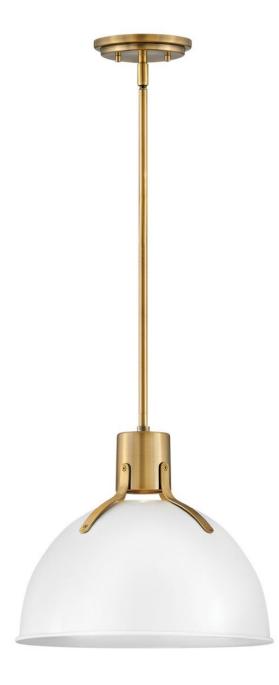

## SMALL PENDANT | 3487PT

Argo is brilliantly basic in design but has all the right details to make it shine. The smooth lines of the Satin Black or Polished White dome have a vintage, industrial feel but modern updates, including LED lamping, make Argo contemporary. Heavy Lacquered Brass straps and rivets secure the dome to the cap in this clean and stylish profile. FINISH: Polished White WIDTH: 14" HEIGHT: 12.3" LIGHT SOURCE: LED Lamp WATTAGE: 1-6.50w GU10 LED \*Included