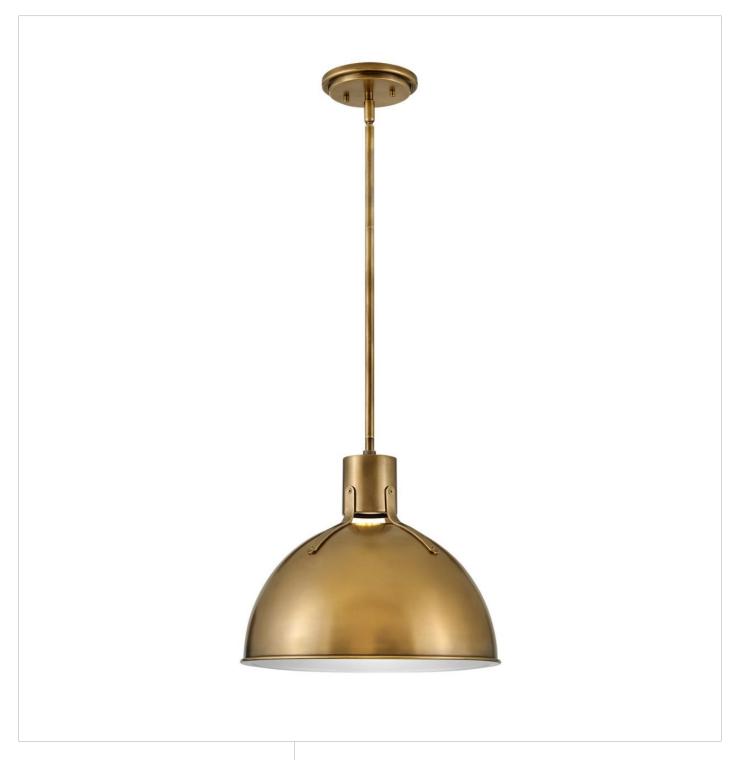

## SMALL PENDANT | 3487HB

Argo is brilliantly basic in design but has all the right details to make it shine. The smooth lines of the Heritage Brass, Satin Black or Polished White dome have a vintage, industrial feel but modern updates, including LED lamping, make Argo contemporary. Heavy straps and rivets secure the dome to the cap in this clean and stylish profile.

FINISH: Heritage Brass

**WIDTH**: 14" **HEIGHT**: 12.3"

LIGHT SOURCE: LED Lamp

WATTAGE: 1-6.50w GU10 LED \*Included

HINKLEY 33000 Pin Oak Parkway Avon Lake, OH 44012

**PHONE: (440) 653-5500** Toll Free: 1 (800) 446-5539 hinkley.com