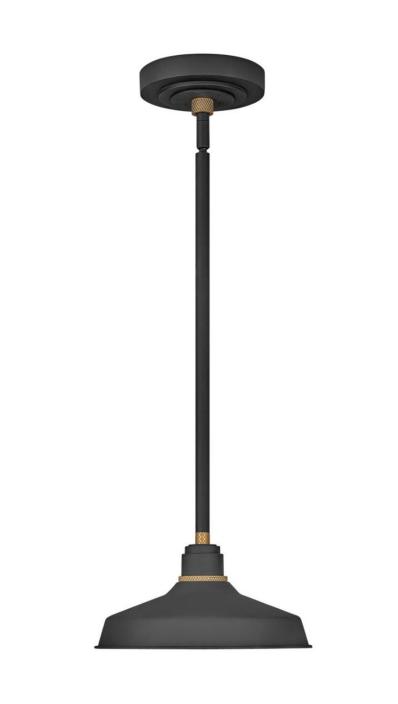

## FOUNDRY CLASSIC

PENDANT BARN LIGHT

## 10281TK

Decidedly industrious, Foundry is reinventing purposeful lighting. Focused and direct, the sturdy aluminum shade features knurled brass details to offset the Gloss White, Museum Bronze or Textured Black finish while casting a uniform light. The simple, understated form plants a vintage aesthetic for both inside and outside spaces while offering mix and match options that customize the look.

FINISH: Textured Black

**WIDTH**: 10" **HEIGHT**: 5.5"

LIGHT SOURCE: Socket WATTAGE: 1-100w Med.

**HINKLEY** 33000 Pin Oak Parkway Avon Lake, OH 44012 **PHONE: (440) 653-5500** Toll Free: 1 (800) 446-5539 hinkley.com