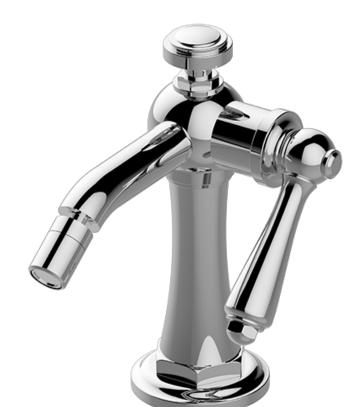

# Information

- Single hole installation
- Aerated flow rate ~2.2 gpm @60 psi
- ADA

### **Product Features**

- Single hole installation
- Aerated flow rate ~2.2 gpm
  @60 psi
- Includes pop-up drain assembly with overflow