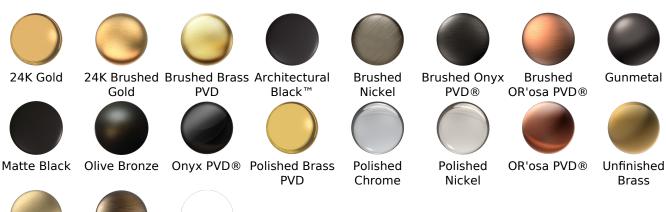

## Available Finishes

- Polished Chrome G-6960-LM48-PC
- Brushed Nickel
  G-6960-LM48-BNi
- Polished Nickel
  G-6960-LM48-PN
- Olive Bronze
  G-6960-LM48-OB
- Unfinished Brass\*
  G-6960-LM48-UB\*
- Gold\*
  G-6960-LM48-AU\*
- Brushed Gold\*
  G-6960-LM48-BAU\*