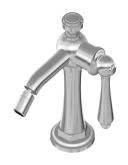

### **Product Features**

- Single hole installation
- Aerated flow rate ~2.2 gpm
  @60 psi
- Includes pop-up drain assembly with overflow

## Available Finishes

- Polished Chrome G-6960-LM48-PC
- Brushed Nickel
  G-6960-LM48-BNi
- Polished Nickel
  G-6960-LM48-PN
- Olive Bronze
  G-6960-LM48-OB
- Unfinished Brass\*
  G-6960-LM48-UB\*
- Gold\*
  G-6960-LM48-AU\*
- Brushed Gold\*
  G-6960-LM48-BAU\*