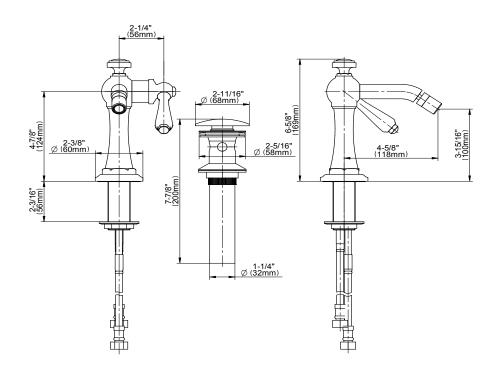

### **Product Features**

- Single hole installation
- Aerated flow rate ~2.2 gpm
  @60 psi
- Includes pop-up drain assembly with overflow