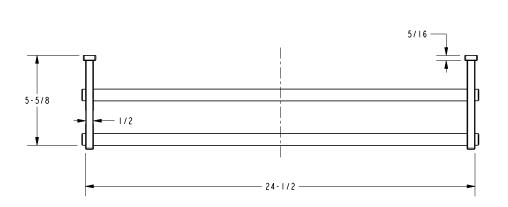

|                   |  |
|                 |                      |                   |  |
|                 |                      |                   |  |
|                 |                      |                   |  |

| <b>Product Specification:</b>                                         | Add "Length Indicator and Color / Finish" suffix to Model number, below.                 |
|-----------------------------------------------------------------------|------------------------------------------------------------------------------------------|
| The Towel Bar shall be made of solid brass const Model $300\_/\_\_$ . | ruction. Towel Bar shall complement motiv Frame product series. Towel Bar shall be motiv |

### 3022

#### **Product Dimensions** (units are in inches)