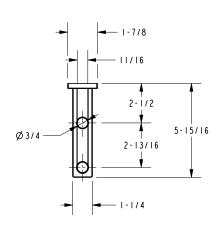

|                   |  |
|                 |                      |                   |  |
|                 |                      |                   |  |
|                 |                      |                   |  |

| <b>Product Specification:</b>                                         | Add "Length Indicator and Color / Finish" suffix to Model number, below.                 |
|-----------------------------------------------------------------------|------------------------------------------------------------------------------------------|
| The Towel Bar shall be made of solid brass const Model $300\_/\_\_$ . | ruction. Towel Bar shall complement motiv Frame product series. Towel Bar shall be motiv |

### 3022

#### **Product Dimensions** (units are in inches)