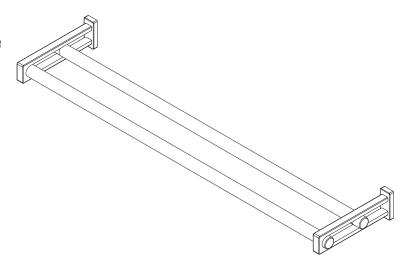

# motiv

## FRAME

#### **Features**

- Solid brass construction
- Complements Frame product series

# Double Towel Bar 3022

#### **Codes / Standards Compliance**

Meets or exceeds the following at date of manufacture:

• All applicable US Federal and State material regulations



#### **Colors / Finishes**

SN: Satin NickelPC: Polished Chrome

• Other: NA

| Specified Model |                      |                   |  |
|-----------------|----------------------|-------------------|--|
| Model           | Description          | Colors   Finishes |  |
| 3022            | 24" Double Towel Bar | □ SN □ PC         |  |
|                 |                      |                   |  |
|                 |                      |                   |  |
|                 |                      |                   |  |
|                 |                      |                   |  |
|                 |                      |                   |  |

| <b>Product Specification:</b>                                         | Add "Length Indicator and Color / Finish" suffix to