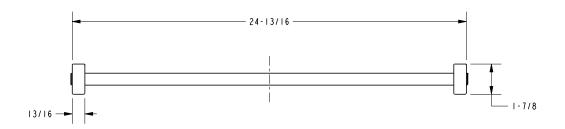

|                   |  |
|                 |                      |                   |  |
|                 |                      |                   |  |
|                 |                      |                   |  |

| <b>Product Specification:</b>                                         | Add "Length Indicator and Color / Finish" suffix to Model number, below.                 |
|-----------------------------------------------------------------------|------------------------------------------------------------------------------------------|
| The Towel Bar shall be made of solid brass const Model $300\_/\_\_$ . | ruction. Towel Bar shall complement motiv Frame product series. Towel Bar shall be motiv |

### 3022

#### **Product Dimensions** (units are in inches)