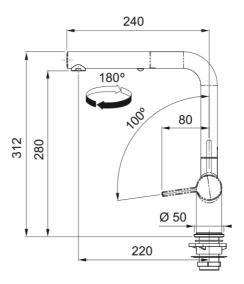

## Active Pull-Out Faucet - ACT-PO-ONY | 115.0656.849

| Technical Data                 |                |
|--------------------------------|----------------|
| Aspect                         |                |
| Spout type                     | L - spout      |
| Color                          | Bi-chrome/onyx |
| Type of material               | Brass          |
| Flexible pullout hose material | Nylon grey     |
| Spray head material            | Brass          |
| Product Dimensions             |                |
| Faucet hole diameter           | 35 mm          |
| Cartridge dimension            | 35 mm          |
| Installation                   |                |
| Mounting type                  | Shank          |
| Water supply hose connection   | 1/2"           |
| Water supply hose length       | 450 mm         |
| Product specifications         |                |
| Pressure                       | High pressure  |
| Faucet type                    | Spray          |
| Faucet operation               | Side lever     |
| Faucet rotation                | 180°           |
| Product identification         |                |
| Product brand                  | FRANKE         |
| Product family                 | Maris          |
| Collection                     | Active         |
| Features                       |                |
| Water saving feature           | Yes            |
| Type of aerator                | Laminar        |