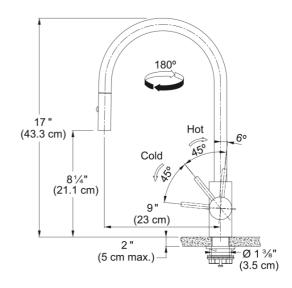

## Eos Neo Pull-Down Faucet - EOS-PD-316 | 115.0685.297

| Technical Data                 |                     |
|--------------------------------|---------------------|
| Aspect                         |                     |
| Spout type                     | J - spout           |
| Color                          | Stainless steel     |
| Type of material               | Stainless steel 304 |
| Flexible pullout hose material | Nylon black         |
| Spray head material            | Stainless steel     |
| Product Dimensions             |                     |
| Faucet hole diameter           | 35 mm               |
| Cartridge dimension            | 35 mm               |
| Installation                   |                     |
| Mounting type                  | Shank               |
| Water supply hose connection   | 3/8"                |
| Water supply hose length       | 450 mm              |
| Product specifications         |                     |
| Pressure                       | High pressure       |
| Faucet type                    | Pull-out spray      |
| Faucet operation               | Side lever          |
| Faucet rotation                | 180°                |
| Product identification         |                     |
| Product brand                  | FRANKE              |
| Product family                 | Maris               |
| Collection                     | Fos Neo             |
| Features                       |                     |
| Water saving feature           | No                  |
| Type of aerator                | Laminar             |