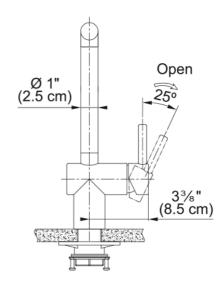

## Atlas Neo Pull-Out Faucet - ATL-PO-304 | 115.0685.311

| Technical Data                 |                     |
|--------------------------------|---------------------|
| Aspect                         |                     |
| Spout type                     | L - spout           |
| Color                          | Stainless steel     |
| Type of material               | Stainless steel 304 |
| Flexible pullout hose material | Nylon grey          |
| Spray head material            | Stainless steel     |
| Product Dimensions             |                     |
| Faucet hole diameter           | 35 mm               |
| Cartridge dimension            | 35 mm               |
| Installation                   |                     |
| Mounting type                  | Shank               |
| Water supply hose connection   | 3/8"                |
| Water supply hose length       | 450 mm              |
| Product specifications         |                     |
| Pressure                       | High pressure       |
| Faucet type                    | Pull-out nozzle     |
| Faucet operation               | Side lever          |
| Faucet rotation                | 180°                |
| Product identification         |                     |
| Product brand                  | FRANKE              |
| Product family                 | Maris               |
| Collection                     | Atlas Neo           |
| Features                       |                     |
| Water saving feature           | No                  |
| Type of aerator                | Laminar             |