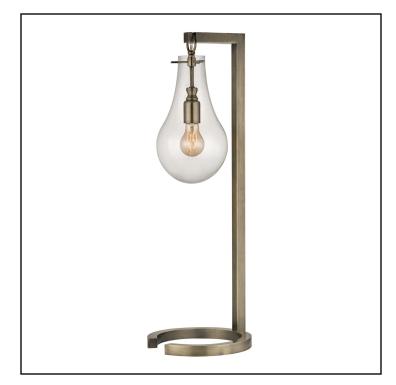

### **FEATURES**

Finish: Antique Brass Shade/Glass: Clear

#### Category: Indoor Lighting

Item Number: D330

Collection: Antique Brass

UPC Code: 748119062648

Description: Antique Brass Table Lamp With Clear

**Glass Shade** 

Early 20th Century lighting aesthetics focused on the wonder of incandescent technology. Our Antique Brass Table Lamp echoes that simplicity, using clean lines and an era-evocative glass shade to draw focus to the bulb; while an omegashaped base and Antique Brass finish feel chic and current.