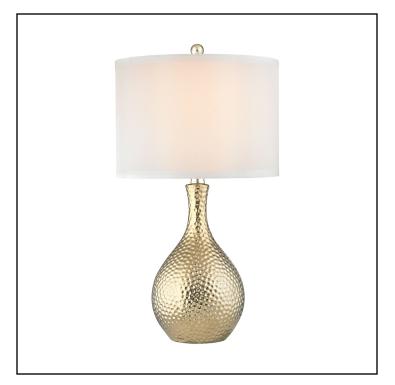

#### **FEATURES**

Finish: Gold Plate

#### Category: Indoor Lighting

Item Number: D2940

Collection: Soleil

UPC Code: **748119095899** 

**Description:** Soleil 1 Light Table Lamp In Gold Plate

The Soleil Table Lamp is easy on the eyes, balancing lustrous Champagne Gold plating with a silky White shade. A hammered metal surface enhances and preserves the room's illumination, offering a contrastive spectrum of muted blacks, greys and whites.