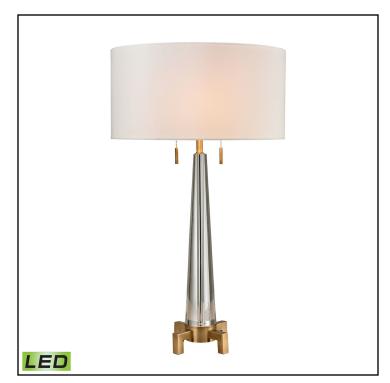

### **DIMENSIONS**

Height: 30.0 in. Width: 17.0 in. Length: 17.0 in

# **FEATURES**

Finish: Aged Brass Shade/Glass: White

## **MATERIALS**

Body: Crystal, Metal

Shade/Glass: Shade/Glass: Faux Silk

# **BULB(S)**

Bulb(s): 2 9.5 Watt LED

#### Category: Indoor Lighting

Item Number: D2682-LED

Collection: Bedford

UPC Code: **748119079882** 

**Description:** Bedford Solid Crystal LED Table Lamp

in Aged Brass

A Solid Optic Crystal Column Is Mounted On A Aged Brass Footed Base. The Hardback Shade Is Pure White Faux Silk With A Matching White Fabric Liner. Two 9.5 Watt Led Medium Base Bulb(Included) Are Controlled By Individual Pull Chains Which Are Finished In