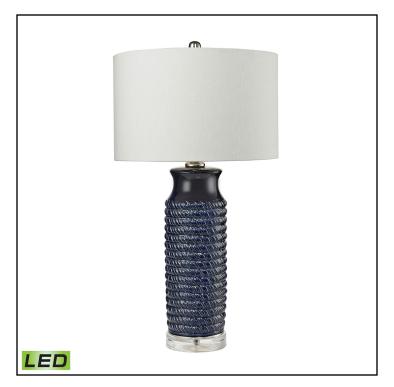

### **DIMENSIONS**

Height: 30.0 in. Width: 16.0 in. Length: 16.0 in

# **FEATURES**

Finish: Clear

Shade/Glass: Off White

## **MATERIALS**

**Body: Ceramic, Crystal** 

Shade/Glass: Shade/Glass: Linen

#### Category: Indoor Lighting

Item Number: D2594-LED

Collection: Wrapped Rope

UPC Code: **748119080284** 

Description: Wrapped Rope 1 Light Ceramic LED

**Table Lamp in Navy Blue** 

Deatiled Rope Carving Forms The Body Of Theis Ceramic Lamp, It Is Glazed In A Rich Navy Blue Finish Making It Perfect For Coastal Settings And Right On Trend. Accented With A Crystal Base To Give It A Light More Formal Take On Beach Trends. The Lamp Is Fi