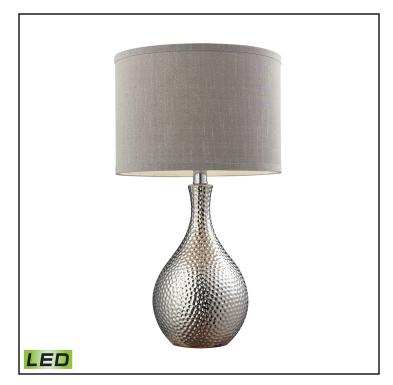

## **DIMENSIONS**

Height: 21.5 in. Width: 12.0 in. Length: 12.0 in

Shade/Glass: 12.0 in (Top) - 12.0 in

(Bottom) x 9.0 in

## **FEATURES**

Finish: Chrome Shade/Glass: Grey

## **MATERIALS**

**Body: Ceramic, Metal** 

Shade/Glass: Shade/Glass: Faux Silk

#### Category: Indoor Lighting

Item Number: D124-LED

**Collection: Hammered Chrome** 

UPC Code: 748119080796

**Description:** Hammered Chrome Plated LED Table

Lamp With Grey Faux Silk Shade

This Lamp Is Part Of A Collection That Is Relaxed, Comfortable And Pure With A Focus On Light Color And Metallics. Tonal Whites, Neutrals, Soft Gold, Silver And Copper Hues Dominate This Sensibility. The Collection Also Makes Use Of Interesting Textures,