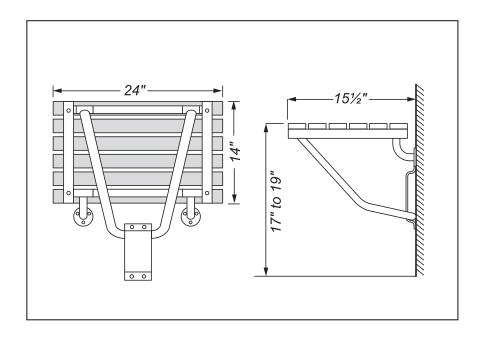

## **TILT-UP ADA SHOWER SEAT**

## **STANDARD SPECIFICATIONS:**

- Teak wood with brass tubular support arms
- Weight capacity: 250lbs.
- ADA compliant seat when installed per accessibility guidelines of the act
- Package includes: (1) Seat Assembly, (10) Flat-Head Stainless Steel Screws