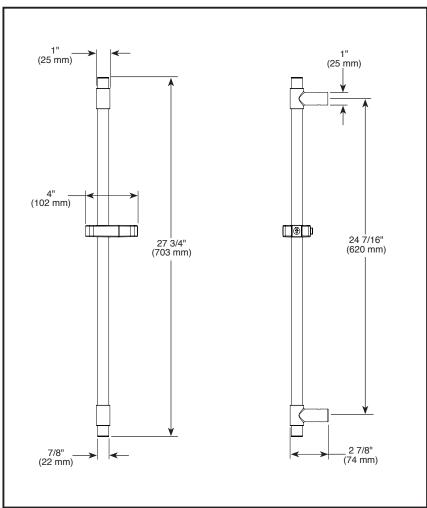

## **STANDARD SPECIFICATIONS:**

- 24" slide bar with adjustable slide (allows for adjustable shower height). Not to be used as a
- grab bar.

  Slide bar hand shower mount for hands-free showering