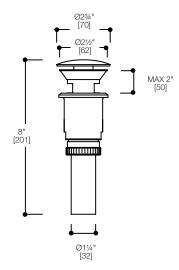

\*Approximate measurements for comparison only.

Note: These dimensions and specifications are subject to change without notice.