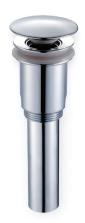

# push button waste without overflow

### FEATURES:

- Modern styling
- Durable finishes
- Brass body
- Push-top mechanism without overflow
- Shrouded threads & tailpiece included