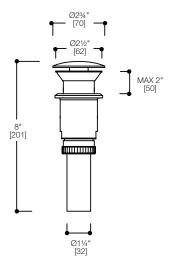

### SPECIFICATIONS:

Warranty: Lifetime Limited Warranty (Residential)

One Year Warranty (Commercial)

Material: Solid cast brass

FINISHES:

Polished chrome

\*Approximate measurements for comparison only.

Note: These dimensions and specifications are subject to change without notice.