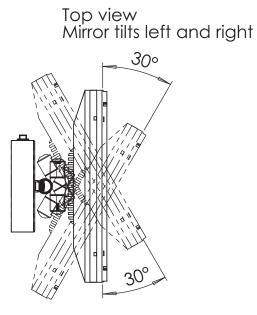

## DWG # EH-1 DESC EH-1 Baci Basic tilt\swivel round CONFIG Default Inventory #

The center of the mirror is directly over the the center of the outlet box. Since the typical user's eye height is 58 3/4" the outlet box should be centered 58 3/4" above the floor, The mirror swivels up and down and right and left, so it allows for variables in height and position.