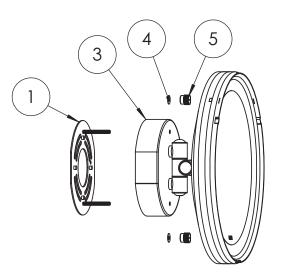

## **Remcraft Lighting Products**

12870 NW 45th Avenue Miami, FL 33054 USA 3

3/4/2019

SHEET 1 OF 1

Installation

 Attach the backplate to the outlet box
Connect wires - green to ground, white to neutral and black to line
Place the mirror over trhe screws on the backplate
Place the plastic washers over the screws
Secure the mirror with the two canopy knobs