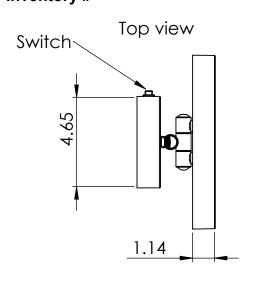

## DWG # EH-1 DESC EH-1 Baci Basic tilt\swivel round CONFIG Default Inventory #

The center of the mirror is directly over the the center of the outlet box. Since the typical user's eye height is 58 3/4" the outlet box should be centered 58 3/4" above the floor, The mirror swivels up and down and right and left, so it allows for variables in height and position.