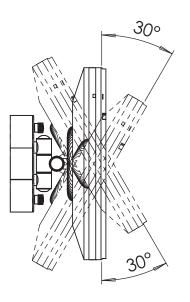

## DWG # EH-1 DESC EH-1 Baci Basic tilt\swivel round CONFIG Default Inventory #





The center of the mirror is directly over the the center of the outlet box. Since the typical user's eye height is 58 3/4" the outlet box should be centered 58 3/4" above the floor, The mirror swivels up and down and right and left, so it allows for variables in height and position.





## **Remcraft Lighting Products**

12870 NW 45th Avenue Miami, FL 33054 USA 3

3/4/2019

SHEET 1 OF 1



Installation

 Attach the backplate to the outlet box
Connect wires - green to ground, white to neutral and black to line
Place the mirror over trhe screws on the backplate
Place the plastic washers over the screws
Secure the mirror with the two canopy knobs

Side view Mirror tilts lup and down