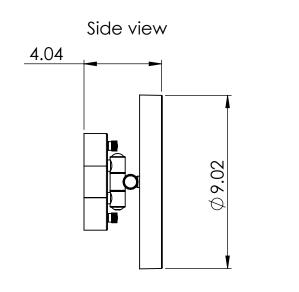

## DWG # EH-1 DESC EH-1 Baci Basic tilt\swivel round CONFIG Default Inventory #





The center of the mirror is directly over the the center of the outlet box. Since the typical user's eye height is 58 3/4" the outlet box should be centered 58 3/4" above the floor, The mirror swivels up and down and right and left, so it allows for variables in height and position.





## **Remcraft Lighting Products**

12870 NW 45th Avenue Miami, FL 33054 USA 3

3/4/2019

SHEET 1 OF 1



Installation

 Attach the backplate to the outlet box
Connect wires - green to ground, white to neutral and black to line
Place the mirror over trhe screws on the backplate
Place the plastic washers over the screws
Secure the mirror with the two canopy knobs

Side view Mirror tilts lup and down