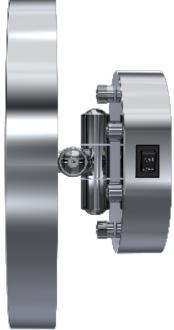

## **Remcraft Lighting Products**

12870 NW 45th Avenue Miami, FL 33054 USA 3

3/4/2019

SHEET 1 OF 1

Installation

 Attach the backplate to the outlet box
Connect wires - green to ground, white to neutral and black to line
Place the mirror over trhe screws on the backplate
Place the plastic washers over the screws
Secure the mirror with the two canopy knobs