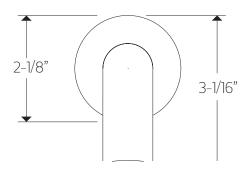

# artos

PS144

premier series shower set

#### **PRODUCT DIMENSIONS**

for trim kit