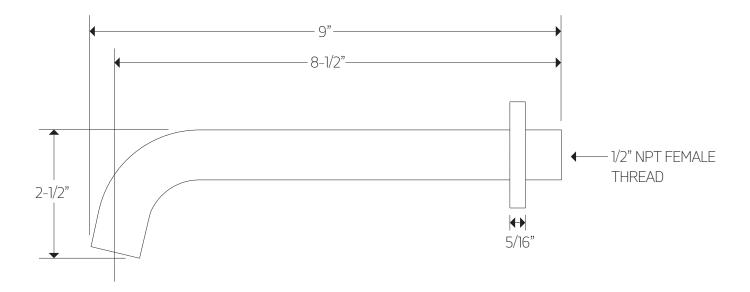

## artos®

PS144

premier series shower set

#### PRODUCT DIMENSIONS

for tub filler