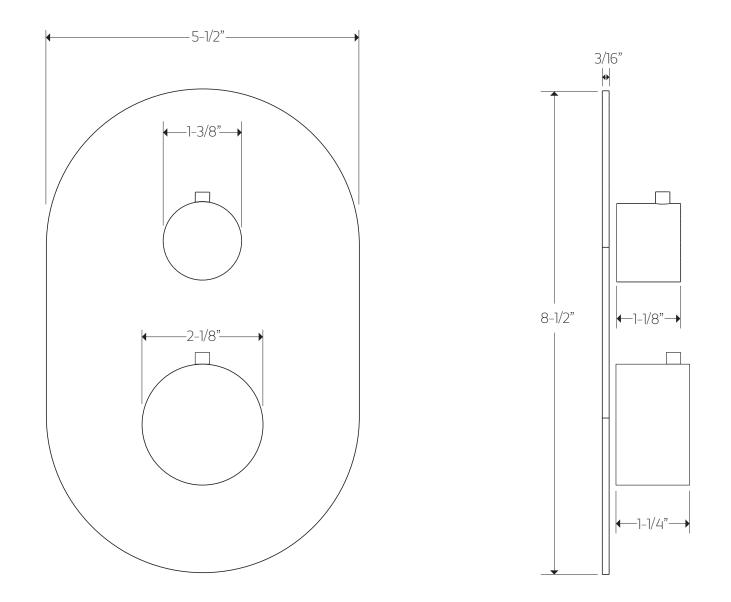

## artos

PS144

premier series shower set





FEATURES

Solid Brass 2-Outlets

**INCLUDES** F903B-58TK F907-60 F908-4

**OPERATING PRESSURE** Minimum: 15 psi Maximum: 75 psi Above 90psi it may be necessary to install a pressure reducer

**OPERATING TEMPERATURE** Maximum: 176°

**FLOW CAPACITY** Shower Head: 1.8 USGPM Tub Filler: 6.0 USGPM

APPROVAL



WESTOVER, INC13305 B STREET OMAHA, NEBRASKA 68144WWW.ARTOS.US.COMT:877.927.8679

All technical and pricing information is subject to change without prior notice. To confirm accuracy check with Artos customer service.

### OPERATING SPECIFICATIONS

# artos

PS144

premier series shower set

#### **PRODUCT DIMENSIONS**

for trim kit



# artos

PS144

premier series shower set

#### PRODUCT DIMENSIONS

for shower head



All technical and pricing information is subject to change without prior notice. To confirm accuracy check with Artos customer service.

## artos®

PS144

premier series shower set

#### PRODUCT DIMENSIONS

for tub filler