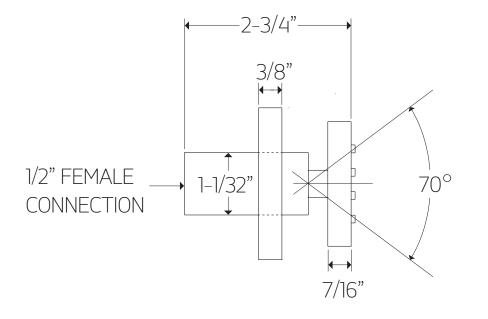

rass 3-Outlets

### INCLUDES

F903B-58TK F907-5 F907-60 F905-2 x 3

### **OPERATING PRESSURE**

Minimum: 15 psi Maximum: 75 psi Above 90psi it may be necessary to install a pressure reducer

## OPERATING TEMPERATURE

Maximum: 176°

#### FLOW CAPACITY

Hand Shower: 1.8 USGPM Shower Head: 1.8 USGPM Body Jets: 1.8 USGPM



# artos

PS128

premier series shower set

### PRODUCT DIMENSIONS

for trim kit



# artos

PS128

premier series shower set

### PRODUCT DIMENSIONS

for shower head



All technical and pricing information is subject to change without prior notice. To confirm accuracy check with Artos customer service.

# artos®

PS128

premier series shower set

### **PRODUCT DIMENSIONS**

for hand shower



# artos

PS128

premier series shower set

### PRODUCT DIMENSIONS

for body jet