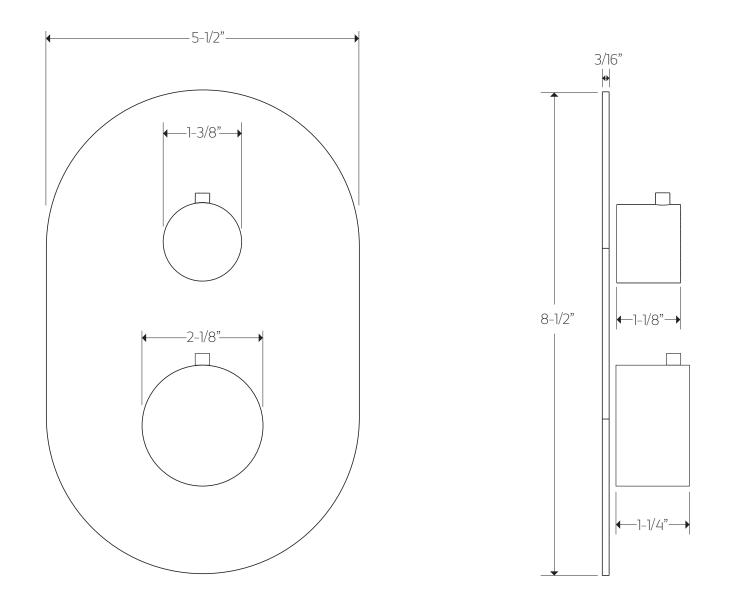

# artos®

## PS128

premier series shower set





## OPERATING SPECIFICATIONS

### FEATURES

Solid Brass 3-Outlets

### INCLUDES

F903B-58TK F907-5 F907-60 F905-2 x 3

### **OPERATING PRESSURE**

Minimum: 15 psi Maximum: 75 psi Above 90psi it may be necessary to install a pressure reducer

## OPERATING TEMPERATURE

Maximum: 176°

#### FLOW CAPACITY

Hand Shower: 1.8 USGPM Shower Head: 1.8 USGPM Body Jets: 1.8 USGPM



# artos

PS128

premier series shower set

### PRODUCT DIMENSIONS

for trim kit



# artos

PS128

premier series shower set

### PRODUCT DIMENSIONS

for shower head



All technical and pricing information is subject to change without prior notice. To confirm accuracy check with Artos customer service.

# artos®

PS128

premier series shower set

### **PRODUCT DIMENSIONS**

for hand shower



# artos

PS128

premier series shower set

### PRODUCT DIMENSIONS

for body jet