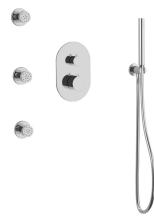

### FEATURES

Solid Brass 3-Outlets

### INCLUDES

F903B-58TK F907-5 F907-60 F905-2 x 3