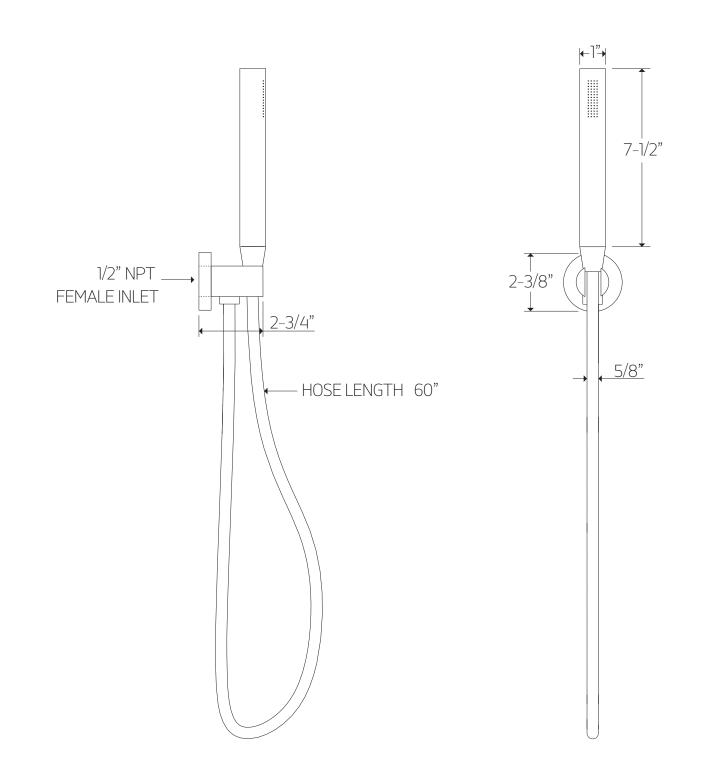

# artos®

PS128

premier series shower set

### **PRODUCT DIMENSIONS**

for hand shower