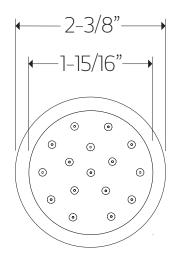

# artos

PS128

premier series shower set

### PRODUCT DIMENSIONS

for shower head

All technical and pricing information is subject to change without prior notice. To confirm accuracy check with Artos customer service.