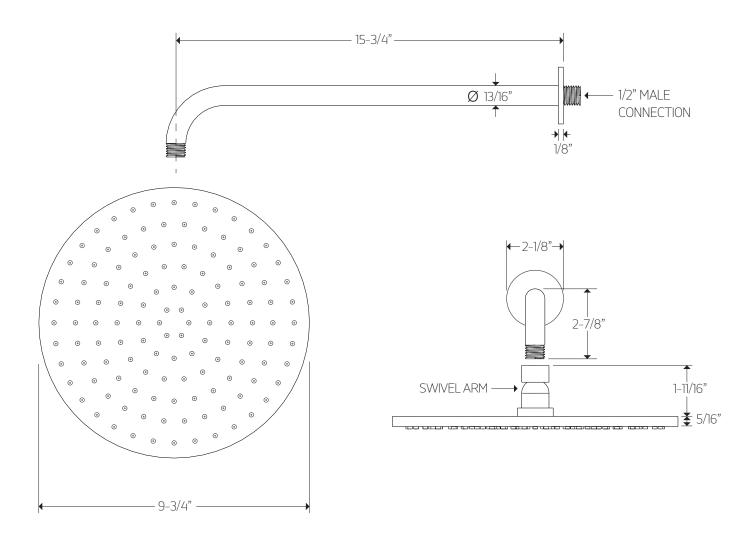

# artos

PS128

premier series shower set

### PRODUCT DIMENSIONS

for shower head

All technical and pricing information is subject to change without prior notice. To confirm accuracy check with Artos customer service.