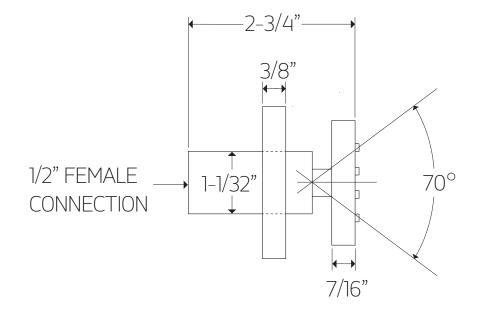

os

# PS127

premier series shower set



#### **FEATURES**

Solid Brass 3-Outlets

### INCLUDES

F903B-59TK F703-6 F907-50 F905-1

#### **OPERATING PRESSURE**

Minimum: 15 psi Maximum: 75 psi Above 90psi it may be necessary to install a pressure reducer

OPERATING SPECIFICATIONS

**OPERATING TEMPERATURE** Maximum: 176°

### FLOW CAPACITY

Hand Shower: 1.8 USGPM Shower Head: 1.8 USGPM Body Jet: 1.8 USGPM

#### F901-8 APPROVAL





T:877.927.8679

# artos® PS127

premier series shower set

### **PRODUCT DIMENSIONS**

for trim kit



### PRODUCT DIMENSIONS

for shower head

PS127 premier series shower set

artos





# artos® PS127

premier series shower set

## PRODUCT DIMENSIONS

for hand shower



# artos<sup>®</sup> PS127

premier series shower set

### PRODUCT DIMENSIONS

for body jet