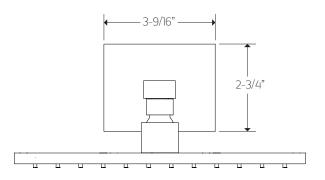

# artos

# PS127

premier series shower set



#### **FEATURES**

Solid Brass 3-Outlets

### INCLUDES

F903B-59TK F703-6 F907-50 F905-1

#### **OPERATING PRESSURE**

Minimum: 15 psi Maximum: 75 psi Above 90psi it may be necessary to install a pressure reducer

OPERATING SPECIFICATIONS

**OPERATING TEMPERATURE** Maximum: 176°

### FLOW CAPACITY

Hand Shower: 1.8 USGPM Shower Head: 1.8 USGPM Body Jet: 1.8 USGPM

#### F901-8 APPROVAL





T:877.927.8679

# artos® PS127

premier series shower set

### **PRODUCT DIMENSIONS**

for trim kit



### PRODUCT DIMENSIONS

for shower head

PS127 premier series shower set

artos





# artos® PS127

premier series shower set

## PRODUCT DIMENSIONS

for hand shower



# artos<sup>®</sup> PS127

premier series shower set

### PRODUCT DIMENSIONS

for body jet