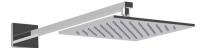

# artos

# PS127

premier series shower set



#### **FEATURES**

Solid Brass 3-Outlets

### INCLUDES

F903B-59TK F703-6 F907-50 F905-1

#### **OPERATING PRESSURE**

Minimum: 15 psi Maximum: 75 psi Above 90psi it may be necessary to install a pressure reducer

OPERATING SPECIFICATIONS

**OPERATING TEMPERATURE** Maximum: 176°

### FLOW CAPACITY

Hand Shower: 1.8 USGPM Shower Head: 1.8 USGPM Body Jet: 1.8 USGPM

#### F901-8 APPROVAL





T:877.927.8679

# artos® PS127

premier series shower set

### **PRODUCT DIMENSIONS**

for trim kit



### PRODUCT DIMENSIONS

for shower head

PS127 premier series shower set

artos





# artos® PS127

premier series shower set

## PRODUCT DIMENSIONS

for hand shower



# artos<sup>®</sup> PS127

premier series shower set

### PRODUCT DIMENSIONS

for body jet