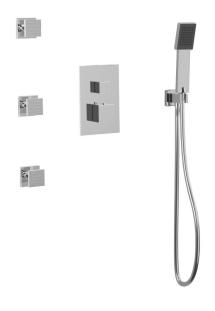

#### **FEATURES**

Solid Brass 3-Outlets

### INCLUDES

F903B-59TK F703-6 F907-50 F905-1