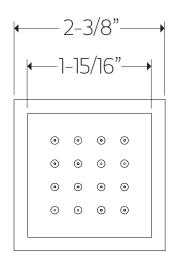

# PS127

premier series shower set



#### **FEATURES**

Solid Brass 3-Outlets

### INCLUDES

F903B-59TK F703-6 F907-50 F905-1

#### **OPERATING PRESSURE**

Minimum: 15 psi Maximum: 75 psi Above 90psi it may be necessary to install a pressure reducer

OPERATING SPECIFICATIONS

**OPERATING TEMPERATURE** Maximum: 176°

### FLOW CAPACITY

Hand Shower: 1.8 USGPM Shower Head: 1.8 USGPM Body Jet: 1.8 USGPM

#### F901-8 APPROVAL





T:877.927.8679

# artos® PS127

premier series shower set

### **PRODUCT DIMENSIONS**

for trim kit



### PRODUCT DIMENSIONS

for shower head

PS127 premier series shower set

artos





# artos® PS127

premier series shower set

## PRODUCT DIMENSIONS

for hand shower



# artos<sup>®</sup> PS127

premier series shower set

### PRODUCT DIMENSIONS

for body jet