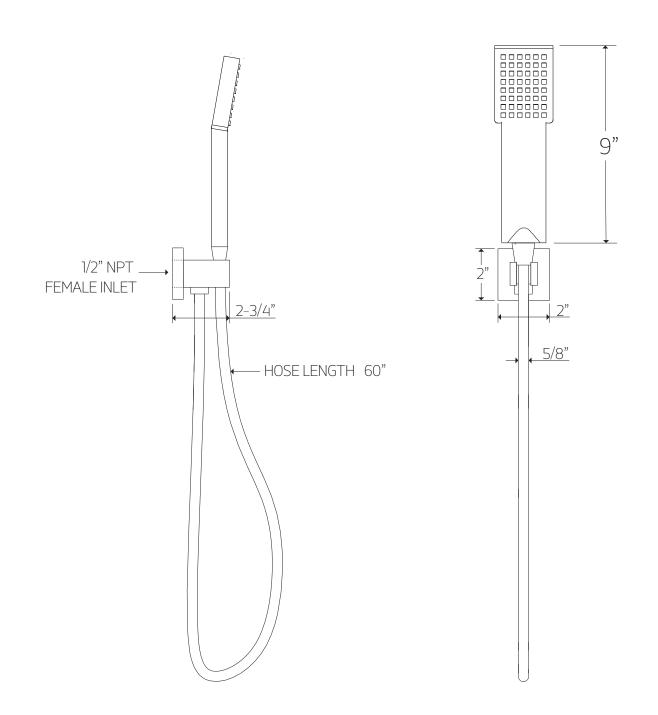

# artos

# PS127

premier series shower set



#### **FEATURES**

Solid Brass 3-Outlets

### INCLUDES

F903B-59TK F703-6 F907-50 F905-1

#### **OPERATING PRESSURE**

Minimum: 15 psi Maximum: 75 psi Above 90psi it may be necessary to install a pressure reducer

OPERATING SPECIFICATIONS

**OPERATING TEMPERATURE** Maximum: 176°

### FLOW CAPACITY

Hand Shower: 1.8 USGPM Shower Head: 1.8 USGPM Body Jet: 1.8 USGPM

#### F901-8 APPROVAL





T:877.927.8679

# artos® PS127

premier series shower set

### **PRODUCT DIMENSIONS**

for trim kit



### PRODUCT DIMENSIONS

for shower head

PS127 premier series shower set

artos





# artos® PS127

premier series shower set

## PRODUCT DIMENSIONS

for hand shower



# artos<sup>®</sup> PS127

premier series shower set

### PRODUCT DIMENSIONS

for body jet