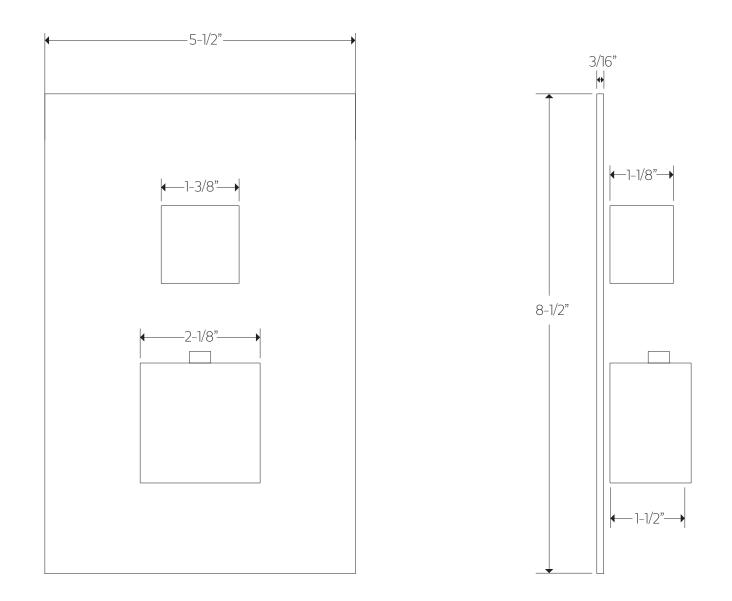

# artos

# PS127

premier series shower set



#### **FEATURES**

Solid Brass 3-Outlets

### INCLUDES

F903B-59TK F703-6 F907-50 F905-1

#### **OPERATING PRESSURE**

Minimum: 15 psi Maximum: 75 psi Above 90psi it may be necessary to install a pressure reducer

OPERATING SPECIFICATIONS

**OPERATING TEMPERATURE** Maximum: 176°

### FLOW CAPACITY

Hand Shower: 1.8 USGPM Shower Head: 1.8 USGPM Body Jet: 1.8 USGPM

#### F901-8 APPROVAL





T:877.927.8679

# artos® PS127

premier series shower set

### **PRODUCT DIMENSIONS**

for trim kit



### PRODUCT DIMENSIONS

for shower head

PS127 premier series shower set

artos





# artos® PS127

premier series shower set

## PRODUCT DIMENSIONS

for hand shower



# artos<sup>®</sup> PS127

premier series shower set

### PRODUCT DIMENSIONS

for body jet