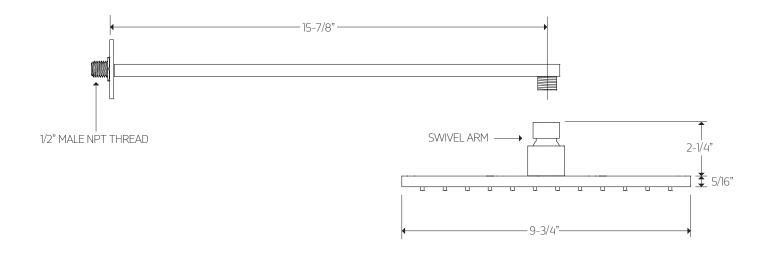

# artos

# PS127

premier series shower set



#### **FEATURES**

Solid Brass 3-Outlets

### INCLUDES

F903B-59TK F703-6 F907-50 F905-1

#### **OPERATING PRESSURE**

Minimum: 15 psi Maximum: 75 psi Above 90psi it may be necessary to install a pressure reducer

OPERATING SPECIFICATIONS

**OPERATING TEMPERATURE** Maximum: 176°

### FLOW CAPACITY

Hand Shower: 1.8 USGPM Shower Head: 1.8 USGPM Body Jet: 1.8 USGPM

#### F901-8 APPROVAL





T:877.927.8679

# artos® PS127

premier series shower set

### **PRODUCT DIMENSIONS**

for trim kit



### PRODUCT DIMENSIONS

for shower head

PS127 premier series shower set

artos





# artos® PS127

premier series shower set

## PRODUCT DIMENSIONS

for hand shower



# artos<sup>®</sup> PS127

premier series shower set

### PRODUCT DIMENSIONS

for body jet