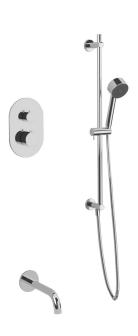

### PS116

premier series shower set

#### INCLUDES

F903B-58TK F907-28 F907-60 F908-4