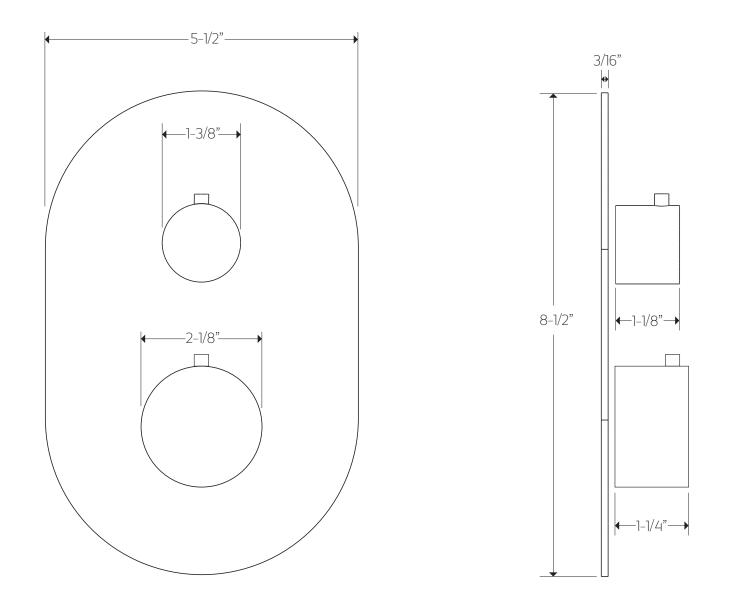

### PS116

premier series shower set





### OPERATING SPECIFICATIONS

FEATURES

Solid Brass 3-Outlets

#### INCLUDES

F903B-58TK F907-28 F907-60 F908-4

#### **OPERATING PRESSURE**

Minimum: 15 psi Maximum: 75 psi Above 90psi it may be necessary to install a pressure reducer

**OPERATING TEMPERATURE** Maximum: 176°

#### FLOW CAPACITY

Hand Shower: 1.8 USGPM Shower Head: 1.8 USGPM Tub Filler: 6.0 USGPM



PS116

premier series shower set

### PRODUCT DIMENSIONS

for trim kit



PS116

premier series shower set

#### PRODUCT DIMENSIONS

for shower head



All technical and pricing information is subject to change without prior notice. To confirm accuracy check with Artos customer service.

PS116

premier series shower set

#### **PRODUCT DIMENSIONS**

for hand shower



PS116

premier series shower set

#### PRODUCT DIMENSIONS

for tub filler





©083122 ed. All technical and pricing information is subject to change without prior notice. To confirm accuracy check with Artos customer service.