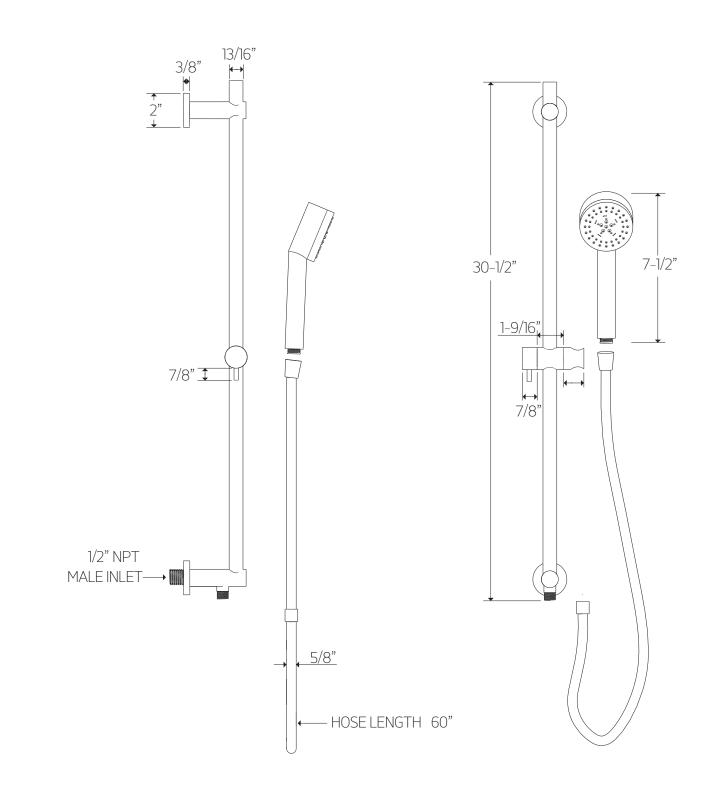

### PS116

premier series shower set





### OPERATING SPECIFICATIONS

FEATURES

Solid Brass 3-Outlets

#### INCLUDES

F903B-58TK F907-28 F907-60 F908-4

#### **OPERATING PRESSURE**

Minimum: 15 psi Maximum: 75 psi Above 90psi it may be necessary to install a pressure reducer

**OPERATING TEMPERATURE** Maximum: 176°

#### FLOW CAPACITY

Hand Shower: 1.8 USGPM Shower Head: 1.8 USGPM Tub Filler: 6.0 USGPM



PS116

premier series shower set

### PRODUCT DIMENSIONS

for trim kit



PS116

premier series shower set

#### PRODUCT DIMENSIONS

for shower head



All technical and pricing information is subject to change without prior notice. To confirm accuracy check with Artos customer service.

PS116

premier series shower set

#### **PRODUCT DIMENSIONS**

for hand shower



PS116

premier series shower set

#### PRODUCT DIMENSIONS

for tub filler





©083122 ed. All technical and pricing information is subject to change without prior notice. To confirm accuracy check with Artos customer service.