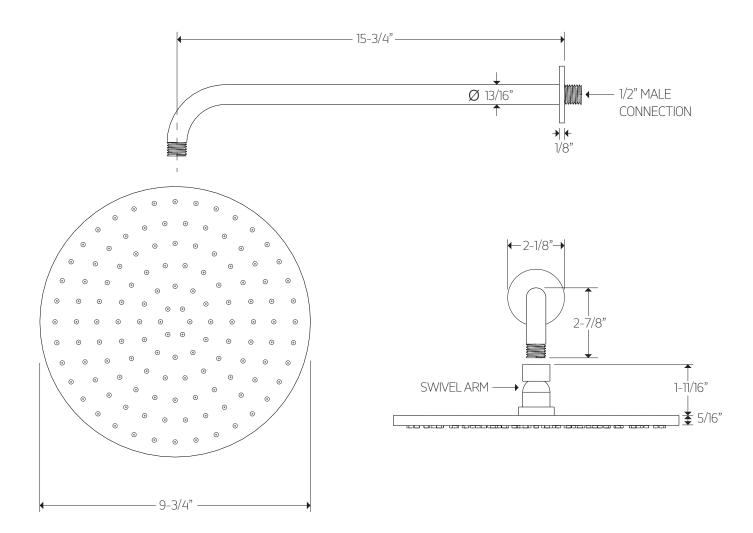

#### PRODUCT DIMENSIONS

for shower head

All technical and pricing information is subject to change without prior notice. To confirm accuracy check with Artos customer service.

PS116

premier series shower set