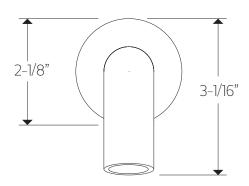

CIFICATIONS

FEATURES

Solid Brass 3-Outlets

#### INCLUDES

F903B-58TK F907-28 F907-60 F908-4

#### **OPERATING PRESSURE**

Minimum: 15 psi Maximum: 75 psi Above 90psi it may be necessary to install a pressure reducer

**OPERATING TEMPERATURE** Maximum: 176°

#### FLOW CAPACITY

Hand Shower: 1.8 USGPM Shower Head: 1.8 USGPM Tub Filler: 6.0 USGPM



PS116

premier series shower set

### PRODUCT DIMENSIONS

for trim kit



PS116

premier series shower set

#### PRODUCT DIMENSIONS

for shower head



All technical and pricing information is subject to change without prior notice. To confirm accuracy check with Artos customer service.

PS116

premier series shower set

#### **PRODUCT DIMENSIONS**

for hand shower



PS116

premier series shower set

#### PRODUCT DIMENSIONS

for tub filler





©083122 ed. All technical and pricing information is subject to change without prior notice. To confirm accuracy check with Artos customer service.