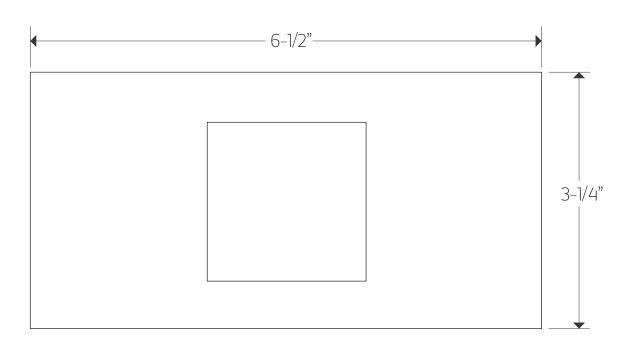

## TECHNICAL DATA SHEET

pressure balance mixer trim kit only squ+letterbox

F903A-56TKI

OPERATING SPECIFICATIONS

pressure balance mixer trim kit only squ+letterbox for associated valve | F903A-40V0