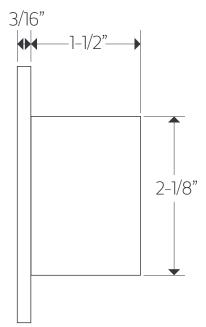

## TECHNICAL DATA SHEET

pressure balance mixer trim kit only squ+letterbox

F903A-56TKI

OPERATING SPECIFICATIONS

pressure balance mixer trim kit only squ+letterbox for associated valve | F903A-40V0