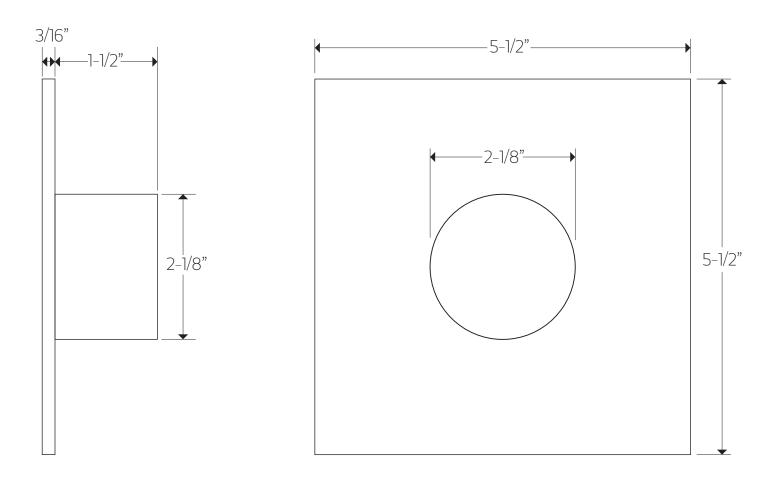

## F903A-53TK

TECHNICAL DATA SHEET

pressure balance mixer trim kit only r+s

## F903A-53TK|

pressure balance mixer trim kit only r+s