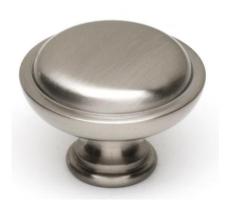

# **TRADITIONAL**

**KNOBS** 

#### **FEATURES**

Traditional styling Multiple finishes Concealed installation

#### **FINISHES**

Barcelona (BARC)
Bronze (BRZ)
Chocolate Bronze (CHBRZ)
Matte Black (MB)
Polished Antique (PA)
Polished Brass (PB)
Polished Chrome (PC)
Polished Nickel (PN)
Satin Nickel (SN)

#### **MATERIAL**

**Brass** 