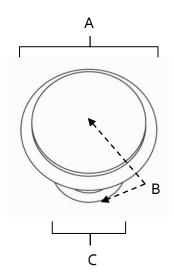

## **PRODUCT SHEET**

| ltem# | А      | В      | С    |  |
|-------|--------|--------|------|--|
| A1145 | 1 1/4" | 1"     | 5/8" |  |
| A1146 | 1 1/2" | 1 1/4" | 3/4" |  |

KEY:

A - Length and Width B - Projection

C - Mount Length and Width

NOTE: Dimensions and specifications are subject to change without notice.